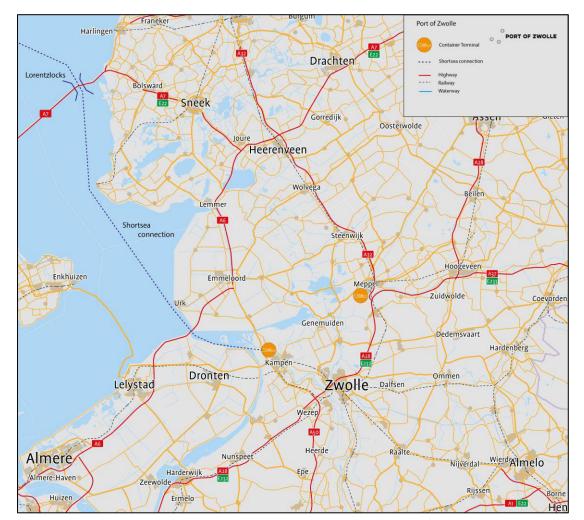

## PORT OF ZWOLLE

Port of Zwolle is strategically located and functions as an important logistics hub on the route between the sea ports of Amsterdam and Rotterdam and the hinterland. Port of Zwolle also fulfills an important role for the supply and discharge of goods for companies in the Zwolle region and northeast Netherlands.

#### PORT OF ZWOLLE Strong multimodal connections

Port of Zwolle has multimodal connections within The Netherlands, Europe and the Baltic States, and features:

- Storage, handling and processing of various cargoes;
- North Europe's largest bulk storage and handling;
- The modes of road, rail and water forming one in and around the Port of Zwolle;
- Service providers focused on making logistics efficient, safe and fast;
- Centrally located business parks with good access to various waterways.