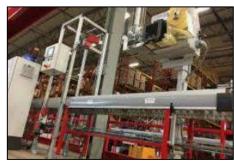

#### **WSR Solutions, Deventer**

WSR Solutions ensures easy and efficient stacking of goods on pallets

"WSR Solutions is unique because of its self-developed software and its collaborations with premium robot suppliers such as Yaskawa. This collaboration delivers innovative depalletizing and mixed palletizing solutions and has only one goal: making logistics efficient, flexible and cost-effective. We have built up an international portfolio of customers in the relatively short time we've operated. Some well-known names: Coca Cola, Amazon, Procter & Gamble, Pepsi Cola and Walmart. We are based in Deventer because it was the most central location for our staff. We also appreciate that Deventer and its well-organized business associations offer many activities for entrepreneurs. These activities involve areas like profiling in the labor market and export stimulation, among others."