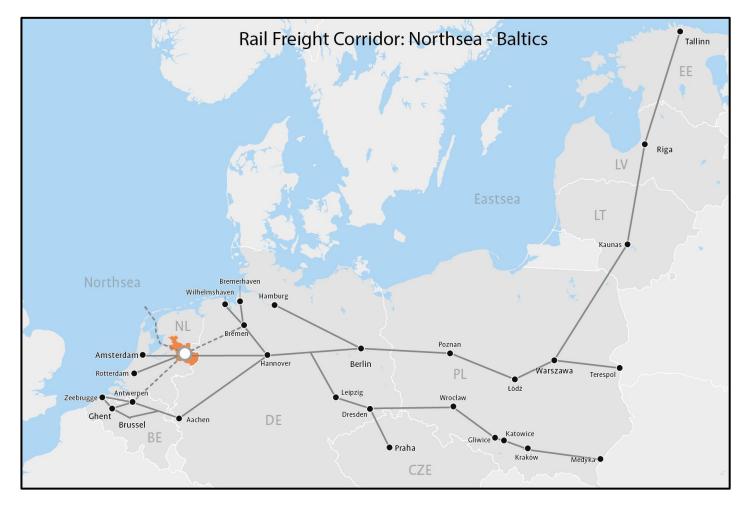

#### LOGISTICS OVERIJSSEL Strategic location between world ports and northeastern Europe

Logistics Overijssel:

- is a major logistics hub between Amsterdam, Rotterdam, Antwerp and northeastern Europe;
- is part of the booming European North Sea-Baltic Ten-T corridor;
- has state-of-the-art infrastructure and highquality international connections.

#### LOGISTICS OVERIJSSEL Unique regional cooperation

Logistics Overijssel uses targeted cooperation to make the business climate more attractive for companies. Noteworthy characteristics are:

- Direct communication, good networks, specialised service providers and a red carpet for businesses;
- Joining forces to improve connections, logistics services and business support;
- Targeted investments in infrastructure, such as better connections along the North Sea Baltic corridor;
- Ports that support each other to always be accessible and get goods to customers on time.