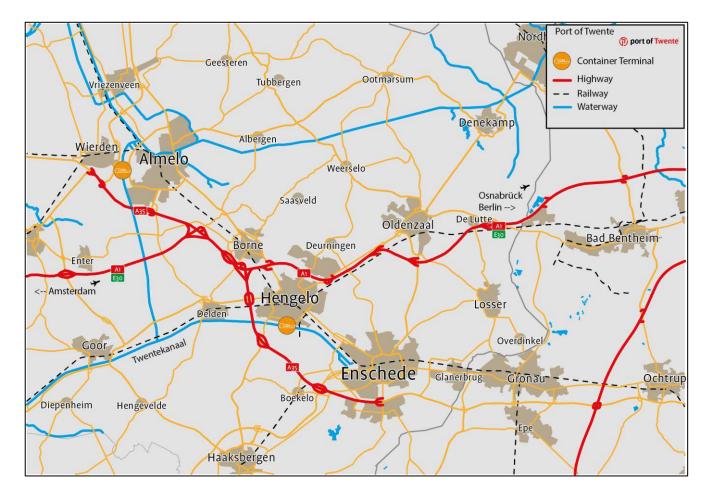

### PORT OF TWENTE

Port of Twente is Twente's logistics cluster. Companies, the government, and educational and knowledge institutions work together to optimize the logistics business climate.

Port of Twente offers:

- A border region with international focus;
- Excellent logistics infrastructure;
- A very fruitful innovative environment;
- Attractive business locations: five incredible business parks;
- Active approach to the labor market.

#### PORT OF TWENTE Border region with international focus

Port of Twente has a solid international orientation due to its location near the German hinterland.

#### PORT OF TWENTE Excellent logistics infrastructure

Port of Twente has a very diverse logistics network with leading transshipment terminals and business parks. It also has specialists, support from the government and multimodal accessibility thanks to:

- Highways: the A1 provides connections to Eastern Europe, the Randstad and the Ruhr area. It also has strong connections to the rest of the region thanks to the A35, the N35 and the N18.
- Shipping: the Twente Canal, which is being deepened, connects to the national network of waterways.
- Terminals: two transshipment terminals provide professional handling of goods to the hinterland.
- Railways: sea containers can be transported from Rotterdam to Twente or border areas such as Osnabrück, Münster and Bielefeld by train.
- Airport: Twente Airport offers the possibility for business flights.

#### PORT OF TWENTE A fruitful and innovative environment

Innovation is part of Twente's DNA. Twente uses technology to contribute to a more sustainable, smarter, healthier and safer society. Some examples:

#### PORT OF TWENTE Attractive business locations: five incredible business parks

Twente is an attractive location for companies, students, professionals and investors. Its five incredible business parks provide a perfect ecosystem for innovative entrepreneurship:

- XL Businesspark: business park for big entrepreneurs in manufacturing, logistics and industry;
- High Tech Systems Park: campus for sustainable, technological innovation. Companies and start-ups here share their knowledge and work together;
- Technology Base Twente: unique business park with space for developing and testing experimental systems;
- Kennispark Twente: campus with over 400 high-tech companies, multiple research centers and a great place for start-ups;
- Connect-U: city campus in downtown Enschede. Connects businesses and talent.

#### PORT OF TWENTE Active approach to the labor market

Twente has a leading approach to the labor market. The House of Logistics drives the development of talent and craftsmanship. The supply of well-motivated and qualified logistics personnel is growing as a result.