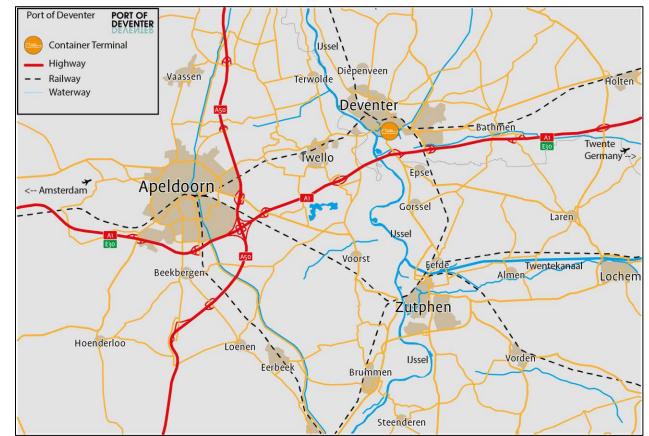

# Port of Deventer

## PORT OF DEVENTER

Port of Deventer is a versatile inland port and fulfills a key position in the main network of rail, road and waterways. Port of Deventer wants to be the driving force behind a sustainable regional economy. The opening of a container terminal contributes to this, as do the sustainable business locations.

#### PORT OF DEVENTER Ideal distribution point between the Randstad and Germany

Port of Deventer is centrally located in the eastern Netherlands and is easily accessible by car, train and water. Its strategic location between the Randstad and Germany makes the region an ideal distribution point. The IJssel creates good connections to seaports and there is a smooth connection to the European road network thanks to the A1 and the A50.