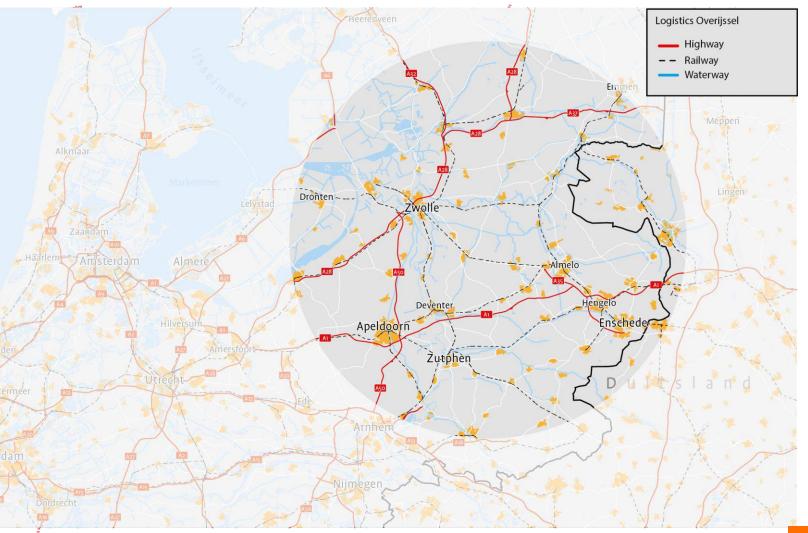

#### LOGISTICS OVERIJSSEL Strategic location between world ports and northeastern Europe

Logistics Overijssel:

- is a major logistics hub between Amsterdam, Rotterdam, Antwerp and northeastern Europe;
- is part of the booming European North Sea-Baltic Ten-T corridor;
- has state-of-the-art infrastructure and highquality international connections.

## LOGISTICS OVERIJSSEL Complementary ports

The three ports of Logistics Overijssel each have their own specialty. Together, they offer a complete package of infrastructure, facilities and services.

- Port of Deventer is located on the A1 corridor. It is a versatile inland port with a strong focus on agro/bulk. Strong in regional and national logistics and manufacturing.
- Port of Twente has a diverse logistics network with a solid international orientation. Strong in high-tech and innovation, and it is one of the largest inland container terminals in the Netherlands.
- **Port of Zwolle** is part of one of the fastest growing regions in the Netherlands. It is the logistics hub of the northeastern Netherlands. Strong in logistics, e-commerce and manufacturing.