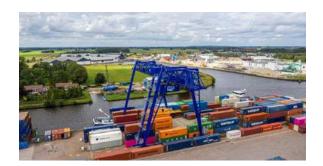

### PORT OF TWENTE

Port of Twente is Twente's logistics cluster. Companies, the government, and educational and knowledge institutions work together to optimize the logistics business climate.

Port of Twente offers:

#### • 8 port areas

- 986 ha of issued business terrain
- > 6.000.000 tons of bulk transshipment per year
- > 100.000 TEU containers transshipment per year
- > 6.000 ships per year
- > 8.500 jobs in logistics
- 711.500 m<sup>2</sup> logistics real estate in the region

#### PORT OF TWENTE Excellent logistics infrastructure

Port of Twente has a very diverse logistics network with leading transshipment terminals and business parks. It also has specialists, support from the government and multimodal accessibility thanks to:

- Highways: the A1 provides connections to Eastern Europe, the Randstad and the Ruhr area. It also has strong connections to the rest of the region thanks to the A35, the N35 and the N18.
- Shipping: the Twente Canal, which is being deepened, connects to the national network of waterways.
- Terminals: two transshipment terminals provide professional handling of goods to the hinterland.
- Railways: sea containers can be transported from Rotterdam to Twente or border areas such as Osnabrück, Münster and Bielefeld by train.
- Airport: Twente Airport offers the possibility for business flights.