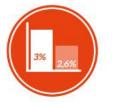

**REGIO** ZWOLLE

50,000 passengers per day

Second largest rail hub in the Netherlands

*3% growth,* 2.6% nationwide

Second place in welfare index