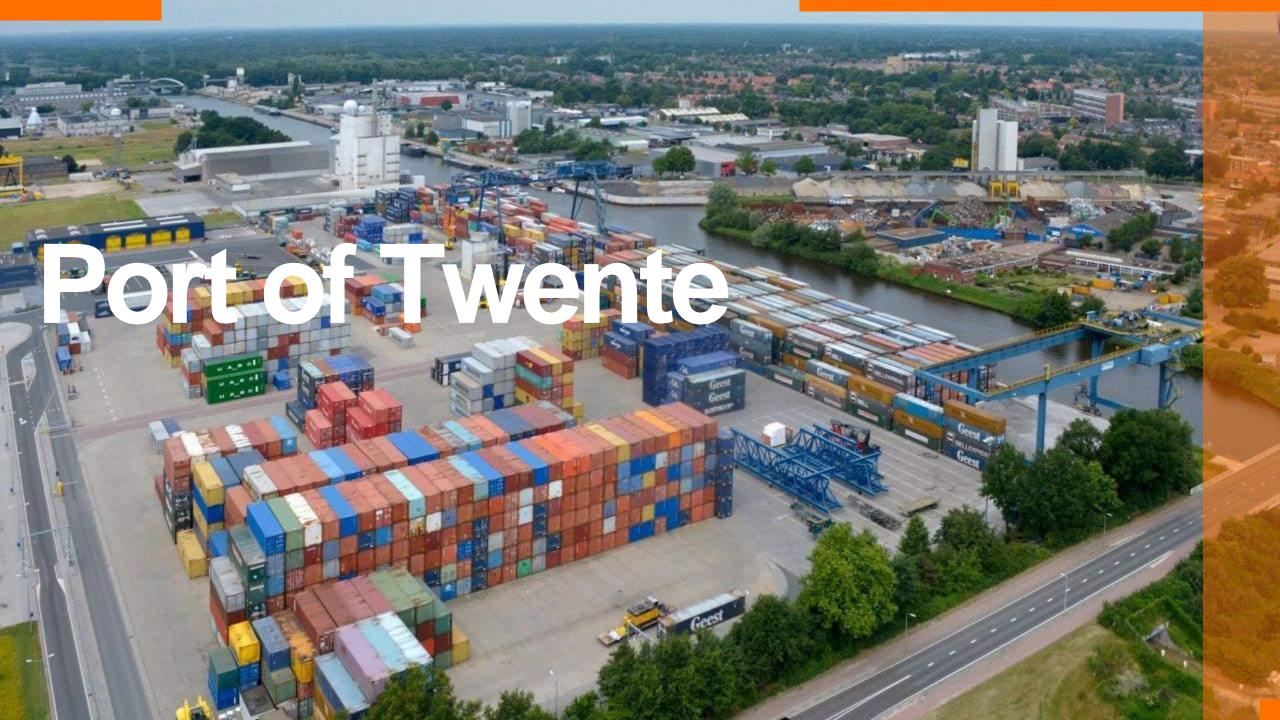

### PORT OF TWENTE

Port of Twente is Twente's logistics cluster. Companies, the government, and educational and knowledge institutions work together to optimize the logistics business climate.

Port of Twente offers:

- A border region with international focus;
- Excellent logistics infrastructure;
- A very fruitful innovative environment;
- Attractive business locations: five incredible business parks;
- Active approach to the labor market.

### port of Twente

#### • 8 port areas

- 986 ha of issued business terrain
- > 6.000.000 tons of bulk transshipment per year
- > 100.000 TEU containers transshipment per year
- > 6.000 ships per year
- > 8.500 jobs in logistics
- 711.500 m<sup>2</sup> logistics real estate in the region

Source: Port monitor Port of Twente, NVM

#### PORT OF TWENTE Border region with international focus

Port of Twente has a solid international orientation due to its location near the German hinterland.

#### PORT OF TWENTE Excellent logistics infrastructure

Port of Twente has a very diverse logistics network with leading transshipment terminals and business parks. It also has specialists, support from the government and multimodal accessibility thanks to:

- Highways: the A1 provides connections to Eastern Europe, the Randstad and the Ruhr area. It also has strong connections to the rest of the region thanks to the A35, the N35 and the N18.
- Shipping: the Twente Canal, which is being deepened, connects to the national network of waterways.
- Terminals: two transshipment terminals provide professional handling of goods to the hinterland.
- Railways: sea containers can be transported from Rotterdam to Twente or border areas such as Osnabrück, Münster and Bielefeld by train.
- Airport: Twente Airport offers the possibility for business flights.