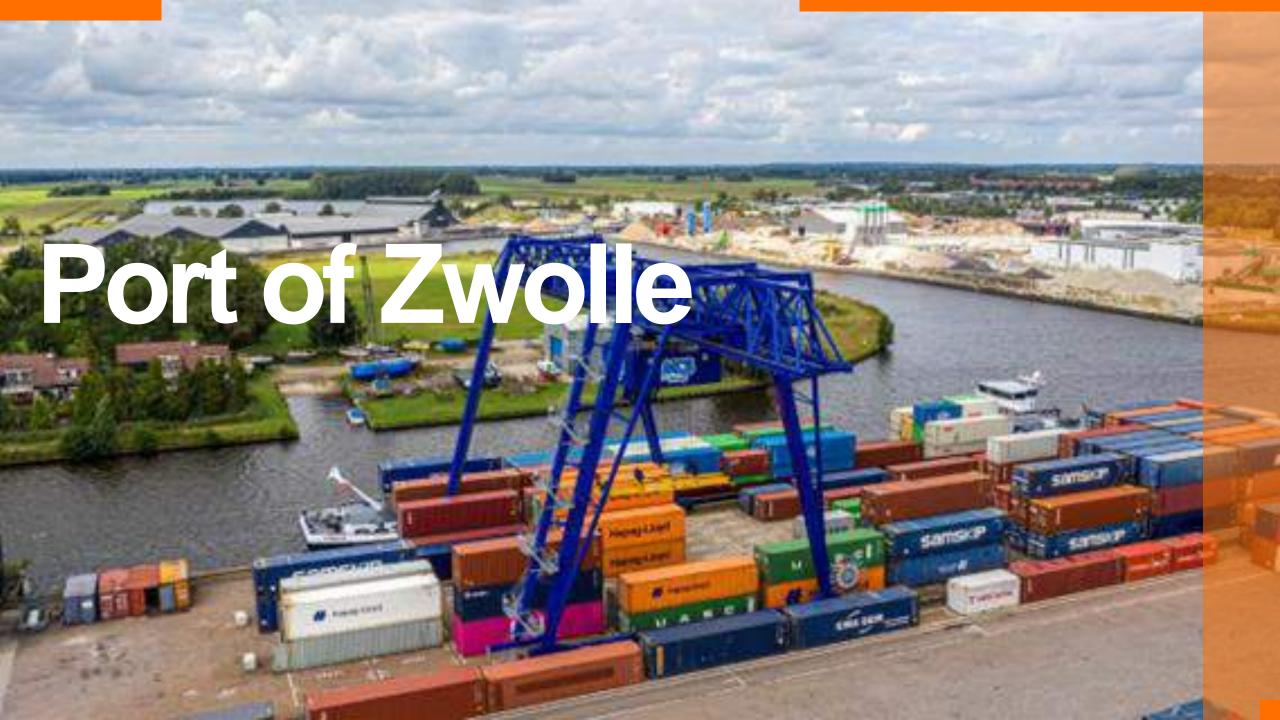

### PORT OF ZWOLLE

Port of Zwolle is the joint port authority of Zwolle, Meppel and Kampen, and the logistical gateway for the Zwolle region. It is a physical hub where water, rail and road come together, and where the interests of entrepreneurs, education and government in the Zwolle region are represented.

## PORT OF ZWOLLE

Port of Zwolle is strategically located and functions as an important logistics hub on the route between the sea ports of Amsterdam and Rotterdam and the hinterland. Port of Zwolle also fulfills an important role for the supply and discharge of goods for companies in the Zwolle region and northeast Netherlands.