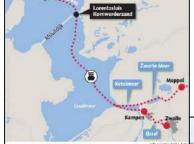

Furthermore: companies in the region are heavily focused on new technologies and innovations such as drones, robots, artificial intelligence (AI) and data science.

The funding regarding the sea lock in Kornwerderzand has been secured. Investments in this sea lock will soon allow more and larger ships to reach ports in the region. Logistics Overijssel will become part of the shortsea network as a result.

UTE VIA LORENTZSLUI